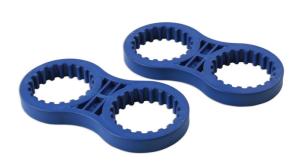

## **Camshaft Pulley Holding Tools - for Ducati**

A pair of tools designed to hold the timing belt camshaft pulleys securely while tightening or loosening the pulley fixings.

## **Additional Information**

- Applications include: Diavel (2011 to 2017), Hypermotard 939 (2013 to 2017), Monster 1200 (2014 to 2017), Streetfighter 848 (2012 to 2015), Streetfighter 1098 (2012) and Superbike 848 (2011 to 2013).
- Equivalent to Ducati OEM 88713.1806.
- · Allows the loosening or tightening of the cam belt pulley without moving the pulleys.
- · Manufactured from lightweight but very strong composite materials.