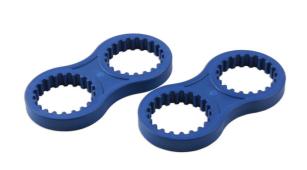

## **Camshaft Pulley Holding Tools - for Ducati**

A pair of tools designed to hold the timing belt camshaft pulleys securely while tightening or loosening the pulley fixings.

## **Additional Information**

- Applications include: Diavel (2011 to 2017), Hypermotard 939 (2013 to 2017), Monster 1200 (2014 to 2017), Streetfighter 848 (2012 to 2015), Streetfighter 1098 (2012) and Superbike 848 (2011 to 2013).
- Equivalent to Ducati OEM 88713.1806.
- · Allows the loosening or tightening of the cam belt pulley without moving the pulleys.
- · Manufactured from lightweight but very strong composite materials.