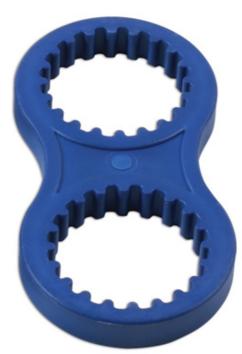

## **Camshaft Pulley Holding Tools - for Ducati**

A pair of tools designed to hold the timing belt camshaft pulleys securely while tightening or loosening the pulley fixings.

## **Additional Information**

- Applications include: Diavel (2011 to 2017), Hypermotard 939 (2013 to 2017), Monster 1200 (2014 to 2017), Streetfighter 848 (2012 to 2015), Streetfighter 1098 (2012) and Superbike 848 (2011 to 2013).
- Equivalent to Ducati OEM 88713.1806.
- · Allows the loosening or tightening of the cam belt pulley without moving the pulleys.
- · Manufactured from lightweight but very strong composite materials.