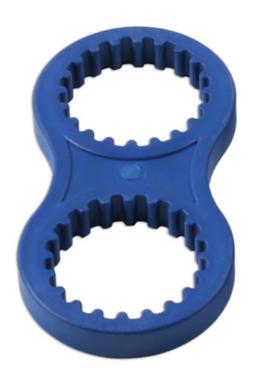

## **Camshaft Pulley Holding Tools - for Ducati**

A pair of tools designed to hold the timing belt camshaft pulleys securely while tightening or loosening the pulley fixings.

## **Additional Information**

- Applications include: Diavel (2011 to 2017), Hypermotard 939 (2013 to 2017), Monster 1200 (2014 to 2017), Streetfighter 848 (2012 to 2015), Streetfighter 1098 (2012) and Superbike 848 (2011 to 2013).
- Equivalent to Ducati OEM 88713.1806.
- · Allows the loosening or tightening of the cam belt pulley without moving the pulleys.
- · Manufactured from lightweight but very strong composite materials.